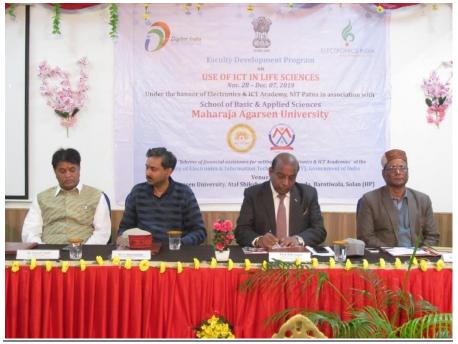

- Faculty Advancement/Development Programs
- Program for Faculty/Student to motivate Innovation/IPR/Start-ups/Entrepreneurship
- Covid-19 awareness Programs for faculty and students during lock-down
- Use of ICT tools in life sciences
- Faculty Orientation Program