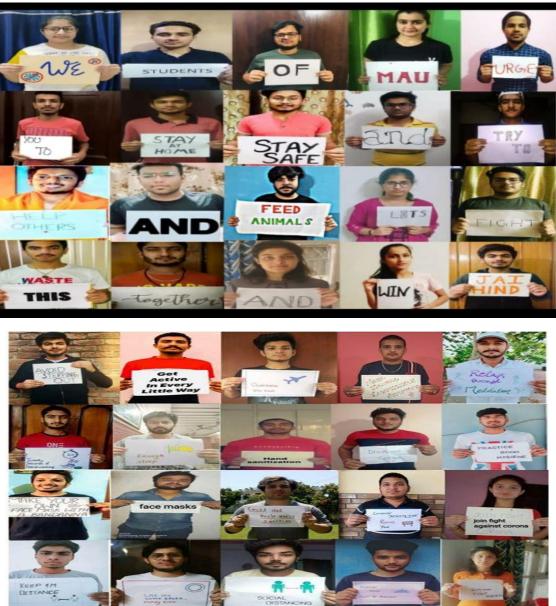

- Faculty Advancement/Development Programs
- Program for Faculty/Student to motivate Innovation/IPR/Start-ups/Entrepreneurship
- Covid-19 awareness Programs for faculty and students during lock-down
- Use of ICT tools in life sciences
- Faculty Orientation Program

#### COVID-19 AWARENESS PROGRAM

**Pictures of event**