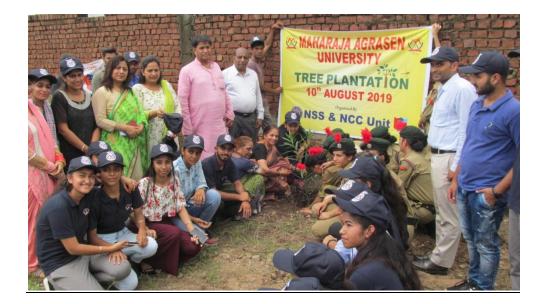

Tree Plantation

- Hygiene awareness camps
- Yoga and Health awareness
- Swatchhta Abhiyan
- Anti Drug Campaign
- Medical camp
- Road Safety Awareness
- Legal Awareness Camp

## TREE PLANTATION