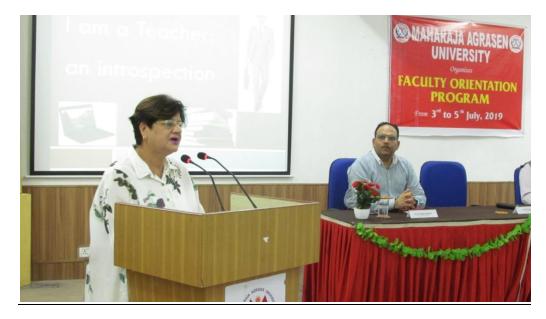

#### Faculty Development/ Advancement Programme:

Since its inception the university has maintained an uninterrupted tradition of organizing faculty development and enhancement programs every year. The collaborative practice not only provides a solid foundation for determining the pedagogical competencies that the teachers require to develop and the support they need but also helps to build joint commitment across the faculty to improve the quality of teaching. The faculty development program includes workshops, interactive sessions and motivational lectures from eminent persons from academia and industry on topics like Role of Information and Communication Technology in Teaching, Sharing Best Practices of the top institutions of international repute, Spiritual Qualities of Teachers, Team Building Capacity of Teachers in the Global Perspective, Interpersonal Effectiveness, Art of Living , Holistic Transmission of Knowledge etc..These initiatives accustom the teachers with updated Teaching –Learning Practices and also the need for cultivating right attitude apart from instilling a research aptitude for promoting personal and professional progression.

- Faculty Advancement/Development Programs
- Program for Faculty/Student to motivate Innovation/IPR/Start-ups/Entrepreneurship
- Covid-19 awareness Programs for faculty and students during lock-down
- Use of ICT tools in life sciences
- Faculty Orientation Program