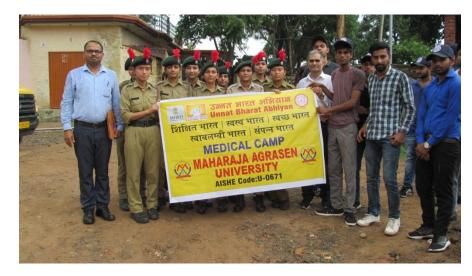

#### **Community Services:**

University received a Grant of Rs.50,000/- from MHRD under Unnat Bharat Abhiyan for adopting a cluster of 05 villages in Himachal Pradesh for Development process of rural area in the country to achieve sustainable development and better quality of life. University provides Community Services to 5 adopted nearby villages under Unnat Bharat Abhiyan on regular basis such as:

## **ROAD SAFETY AWARENESS**

MEDICAL CAMP